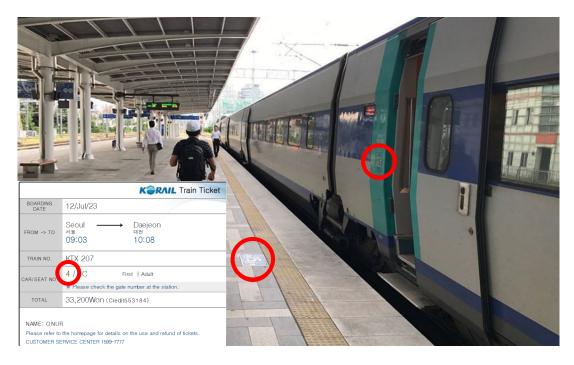

Please check your track platform No. and head to there 10 minutes at the latest.

Now that you ' re on the platform, check your ticket to see in which train car your seat is located. (Car No) You will be able to find the car number near the door of each train car.

Once you get on the train, you can enter your assigned train car and search for your seat. Make

sure both the number and letter are correct and take a seat. You don't need to show your ticket to anyone to board the train. Later, after the train has departed, an attendant will walk down the cars to see if the proper seats are filled. If anything seems off, only then will they ask to see your ticket so it's a good idea to have it handy, just in case.