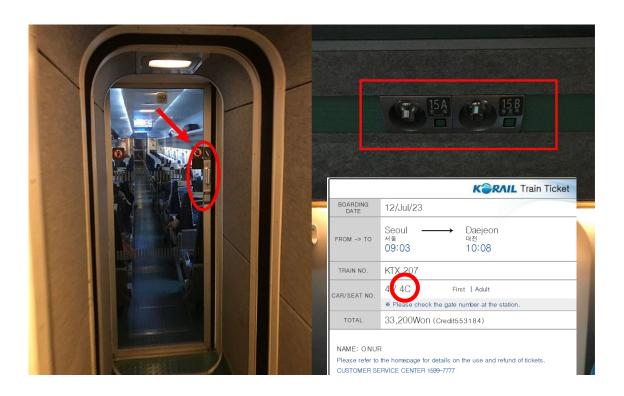

Inside the Seoul Station(KTX), you can check the status of your train via digital panels. (You can check the digital panels in Korean and English)

| Departing time | Destination | Train | Train No. | Gate No.<br>(Track platform) | Delay                                |
|----------------|-------------|-------|-----------|------------------------------|--------------------------------------|
| 09:03          | 마산          | KTX   | 207       | (You can check 10~15 minutes | (In case there is any, they show you |
|                | [Masan]     |       |           | before departure)            | how many minutes)                    |

Please check your track platform No. and head to there 10 minutes at the latest.

Now that you ' re on the platform, check your ticket to see in which train car your seat is located. (Car No) You will be able to find the car number near the door of each train car.

Once you get on the train, you can enter your assigned train car and search for your seat. Make

sure both the number and letter are correct and take a seat. You don't need to show your ticket to anyone to board the train. Later, after the train has departed, an attendant will walk down the cars to see if the proper seats are filled. If anything seems off, only then will they ask to see your ticket so it's a good idea to have it handy, just in case.