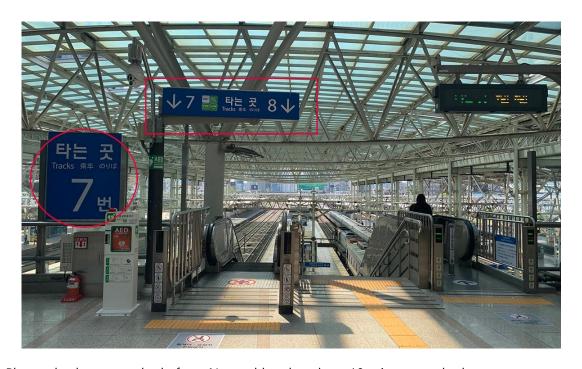

Please check your track platform No. and head to there 10 minutes at the latest.

Now that you ' re on the platform, check your ticket to see in which train car your seat is located. (Car No) You will be able to find the car number near the door of each train car.