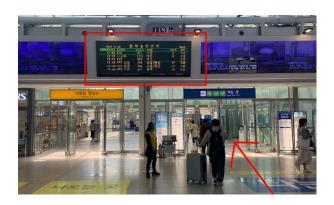

Inside the Seoul Station(KTX), you can check the status of your train via digital panels. (You can check the digital panels in Korean and English)

| Departing time | Destination | Train | Train No. | Gate No.<br>(Track platform) | Delay                                |
|----------------|-------------|-------|-----------|------------------------------|--------------------------------------|
| 09:03          | 마산          | KTX   | 207       | (You can check 10~15 minutes | (In case there is any, they show you |
|                | [Masan]     |       |           | before departure)            | how many minutes)                    |