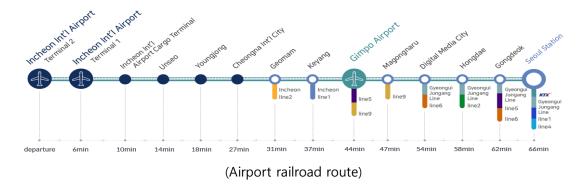

From Incheon International Airport to Seoul Station (KTX), you can take Airport Railroad.

- ① Arrive at Terminal 1 or Terminal 2 of Incheon International Airport.
  - ② Move to the Airport Railroad station: Follow the indoor or outdoor signs within the terminal to the Airport Railroad station. There are clear signs guiding you to the Airport Railroad station.
  - 3 Board the Airport Railroad:

# (\* We Recommend the Express Train – Orange Color(9,500won) / taking 45 minutes \* General Train – Blue Color(4,750 won) / taking 60 minutes)

Arrive at the Airport Railroad station, purchase your ticket and board the Airport Railroad train. The Airport Railroad provides a convenient connection between Incheon Airport and Seoul Station, taking approximately 60 minutes.

4 Arrive at Seoul Station:

After boarding the Airport Railroad, when you arrive at Seoul Station, get off at the station. Seoul Station is a central hub in Seoul, offering various transportation options and connecting to multiple subway lines, making it easy to access other destinations within the city.

\*You can check the current Express train schedule through the following website.

(https://www.airportrailroad.com/co/main.do)